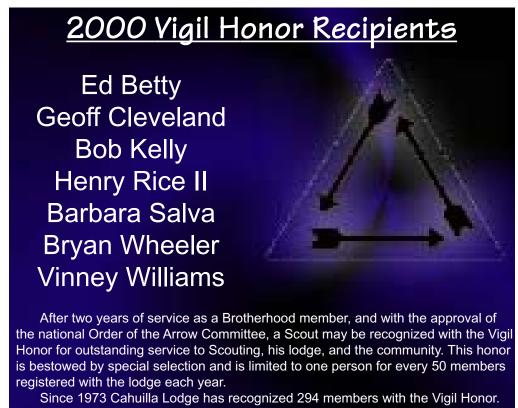

#### **Banquet Program**

Welcome/ Opening Remarks- Garth Olson, Lodge Chief

**Guest Speaker-** Steve Bradley

OA Western Region Chairman

**Dinner** 

Recognition of the 2000 Vigil Honor

**Recipients** - Bestowed at Fall Fellowship in September, for outstanding service to the lodge and chapter.